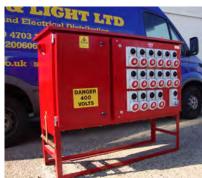

Temporary Distribution Units

4000a Automatic Mains Failure Unit

600A or 1250A Automatic Mains Failure Distribution Assembly

Platform / Welding Unit

Stainless Steel Pontoon
Distribution System

Inter-linkable (on ship)
Fire Alarm System