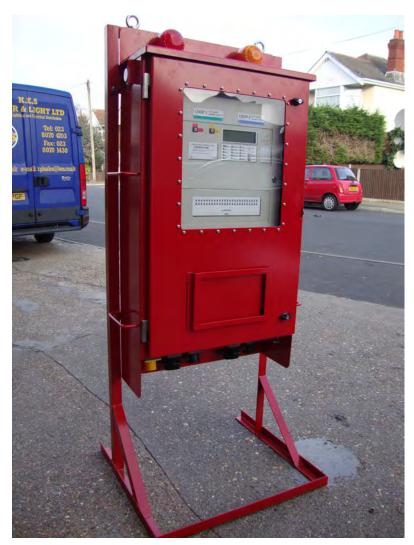

Temporary Distribution Units

4000a Automatic Mains Failure Unit

600A or 1250A Automatic Mains Failure Distribution Assembly

Platform / Welding Unit

Stainless Steel Pontoon
Distribution System

Inter-linkable (on ship)
Fire Alarm System