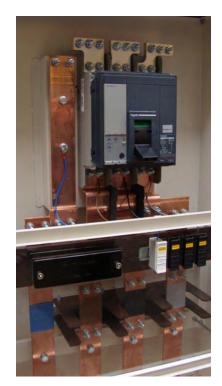

1250A Dockside Service Unit (DSU)

800A CT Chamber & Combined MCCB

Merlin Gerin Prisma G Wall Mounted Panel

2000A Manual Changeover Switches and LV Switchboard

TV Studio Distribution Panel

Catering and Hygienic Environments