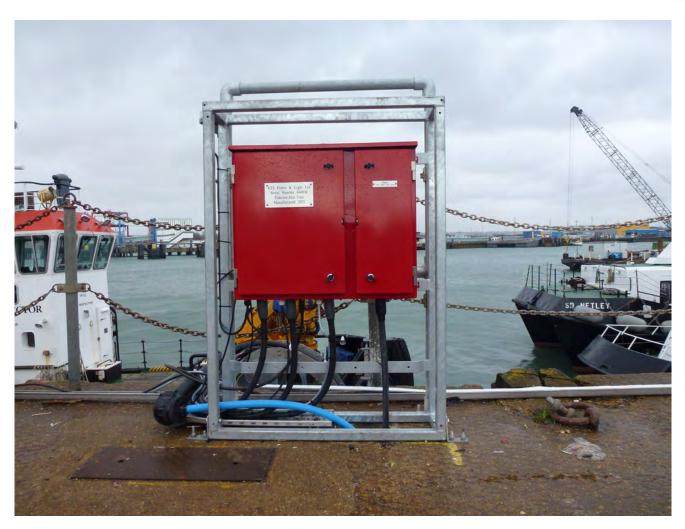

Temporary Distribution Units

4000a Automatic Mains Failure Unit

600A or 1250A Automatic Mains Failure Distribution Assembly

Platform / Welding Unit

Stainless Steel Pontoon
Distribution System

Inter-linkable (on ship)
Fire Alarm System