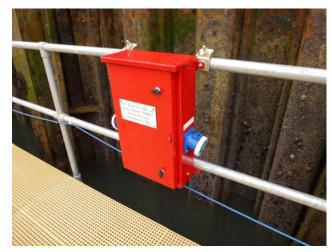

Temporary Distribution Units

4000a Automatic Mains Failure Unit

600A or 1250A Automatic Mains Failure Distribution Assembly

Platform / Welding Unit

Stainless Steel Pontoon
Distribution System

Inter-linkable (on ship)
Fire Alarm System