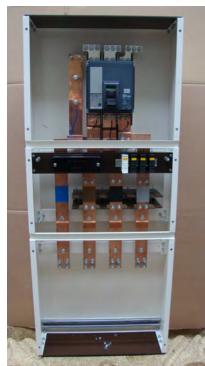

1250A Dockside Service Unit (DSU)

800A CT Chamber & Combined MCCB

Merlin Gerin Prisma G Wall Mounted Panel

2000A Manual Changeover Switches and LV Switchboard

TV Studio Distribution Panel

Catering and Hygienic Environments