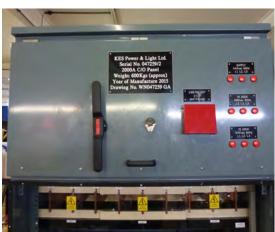

Temporary Distribution Units

4000a Automatic Mains Failure Unit

600A or 1250A Automatic Mains Failure Distribution Assembly

Platform / Welding Unit

Stainless Steel Pontoon
Distribution System

Inter-linkable (on ship)
Fire Alarm System