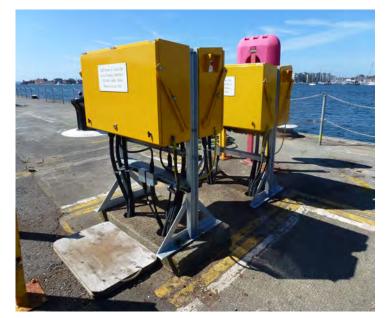

Temporary Distribution Units

4000a Automatic Mains Failure Unit

600A or 1250A Automatic Mains Failure Distribution Assembly

Platform / Welding Unit

Stainless Steel Pontoon
Distribution System

Inter-linkable (on ship)
Fire Alarm System