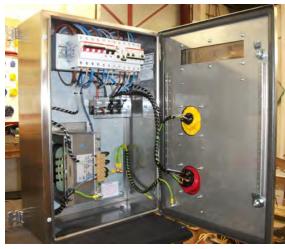

1250A Dockside Service Unit (DSU)

800A CT Chamber & Combined MCCB

Merlin Gerin Prisma G Wall Mounted Panel

2000A Manual Changeover Switches and LV Switchboard

TV Studio Distribution Panel

Catering and Hygienic Environments