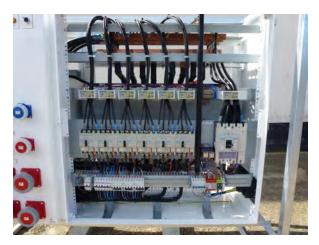

Temporary Distribution Units

4000a Automatic Mains Failure Unit

600A or 1250A Automatic Mains Failure Distribution Assembly

Platform / Welding Unit

Stainless Steel Pontoon
Distribution System

Inter-linkable (on ship)
Fire Alarm System

1250A Dockside Service Unit (DSU)

800A CT Chamber & Combined MCCB

Merlin Gerin Prisma G Wall Mounted Panel

2000A Manual Changeover Switches and LV Switchboard

TV Studio Distribution Panel

Catering and Hygienic Environments