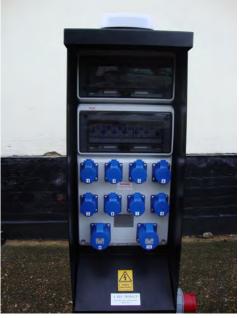

Temporary Distribution Units

4000a Automatic Mains Failure Unit

600A or 1250A Automatic Mains Failure Distribution Assembly

Platform / Welding Unit

Stainless Steel Pontoon
Distribution System

Inter-linkable (on ship)
Fire Alarm System