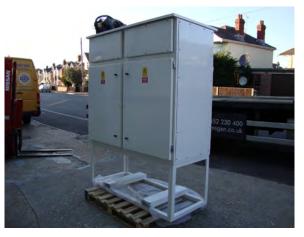

Temporary Distribution Units

4000a Automatic Mains Failure Unit

600A or 1250A Automatic Mains Failure Distribution Assembly

Platform / Welding Unit

Stainless Steel Pontoon
Distribution System

Inter-linkable (on ship)
Fire Alarm System