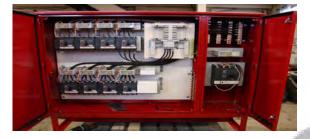

Temporary Distribution Units

4000a Automatic Mains Failure Unit

600A or 1250A Automatic Mains Failure Distribution Assembly

Platform / Welding Unit

Stainless Steel Pontoon
Distribution System

Inter-linkable (on ship)
Fire Alarm System