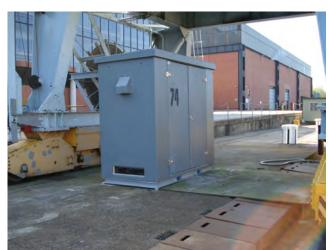

Temporary Distribution Units

4000a Automatic Mains Failure Unit

600A or 1250A Automatic Mains Failure Distribution Assembly

Platform / Welding Unit

Stainless Steel Pontoon
Distribution System

Inter-linkable (on ship)
Fire Alarm System