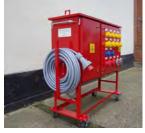

Temporary Distribution Units

4000a Automatic Mains Failure Unit

600A or 1250A Automatic Mains Failure Distribution Assembly

Platform / Welding Unit

Stainless Steel Pontoon
Distribution System

Inter-linkable (on ship)
Fire Alarm System