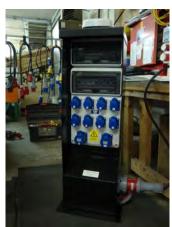

Temporary Distribution Units

4000a Automatic Mains Failure Unit

600A or 1250A Automatic Mains Failure Distribution Assembly

Platform / Welding Unit

Stainless Steel Pontoon
Distribution System

Inter-linkable (on ship)
Fire Alarm System