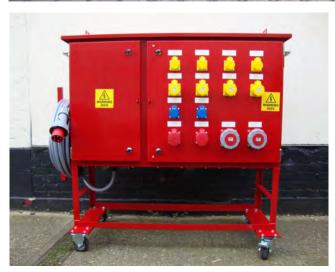

Temporary Distribution Units

4000a Automatic Mains Failure Unit

600A or 1250A Automatic Mains Failure Distribution Assembly

Platform / Welding Unit

Stainless Steel Pontoon
Distribution System

Inter-linkable (on ship)
Fire Alarm System