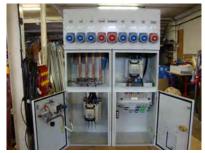

1250A Dockside Service Unit (DSU)

800A CT Chamber & Combined MCCB

Merlin Gerin Prisma G Wall Mounted Panel

2000A Manual Changeover Switches and LV Switchboard

TV Studio Distribution Panel

Catering and Hygienic Environments