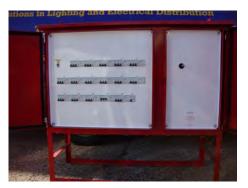

Temporary Distribution Units

4000a Automatic Mains Failure Unit

600A or 1250A Automatic Mains Failure Distribution Assembly

Platform / Welding Unit

Stainless Steel Pontoon
Distribution System

Inter-linkable (on ship)
Fire Alarm System