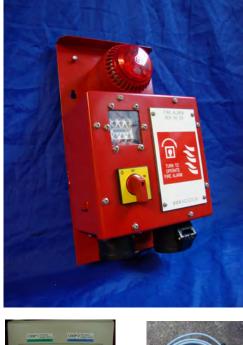

Temporary Distribution Units

4000a Automatic Mains Failure Unit

600A or 1250A Automatic Mains Failure Distribution Assembly

Platform / Welding Unit

Stainless Steel Pontoon
Distribution System

Inter-linkable (on ship)
Fire Alarm System