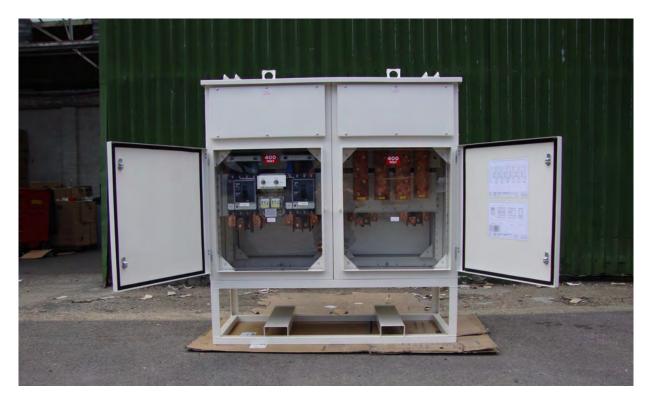

1250A Dockside Service Unit (DSU)

800A CT Chamber & Combined MCCB

Merlin Gerin Prisma G Wall Mounted Panel

2000A Manual Changeover Switches and LV Switchboard

TV Studio Distribution Panel

Catering and Hygienic Environments