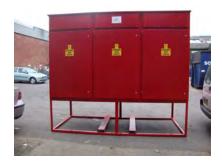

Temporary Distribution Units

4000a Automatic Mains Failure Unit

600A or 1250A Automatic Mains Failure Distribution Assembly

Platform / Welding Unit

Stainless Steel Pontoon
Distribution System

Inter-linkable (on ship)
Fire Alarm System