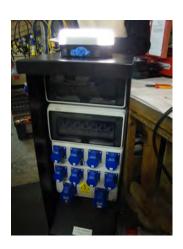

Temporary Distribution Units

4000a Automatic Mains Failure Unit

600A or 1250A Automatic Mains Failure Distribution Assembly

Platform / Welding Unit

Stainless Steel Pontoon
Distribution System

Inter-linkable (on ship)
Fire Alarm System