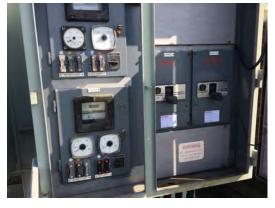

Temporary Distribution Units

4000a Automatic Mains Failure Unit

600A or 1250A Automatic Mains Failure Distribution Assembly

Platform / Welding Unit

Stainless Steel Pontoon
Distribution System

Inter-linkable (on ship)
Fire Alarm System