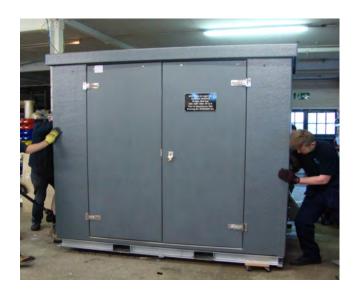

Temporary Distribution Units

4000a Automatic Mains Failure Unit

600A or 1250A Automatic Mains Failure Distribution Assembly

Platform / Welding Unit

Stainless Steel Pontoon
Distribution System

Inter-linkable (on ship)
Fire Alarm System