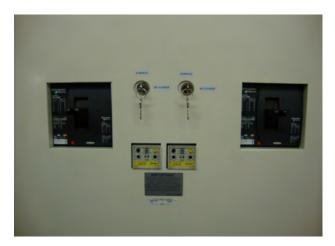

Temporary Distribution Units

4000a Automatic Mains Failure Unit

600A or 1250A Automatic Mains Failure Distribution Assembly

Platform / Welding Unit

Stainless Steel Pontoon
Distribution System

Inter-linkable (on ship)
Fire Alarm System