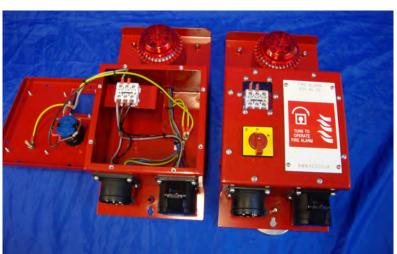

Temporary Distribution Units

4000a Automatic Mains Failure Unit

600A or 1250A Automatic Mains Failure Distribution Assembly

Platform / Welding Unit

Stainless Steel Pontoon
Distribution System

Inter-linkable (on ship)
Fire Alarm System