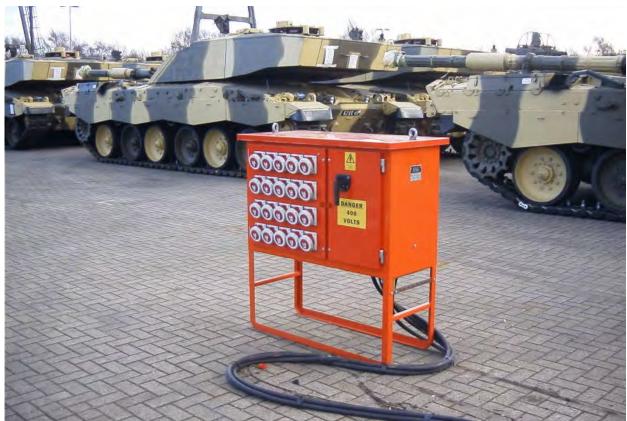

Temporary Distribution Units

4000a Automatic Mains Failure Unit

600A or 1250A Automatic Mains Failure Distribution Assembly

Platform / Welding Unit

Stainless Steel Pontoon
Distribution System

Inter-linkable (on ship)
Fire Alarm System