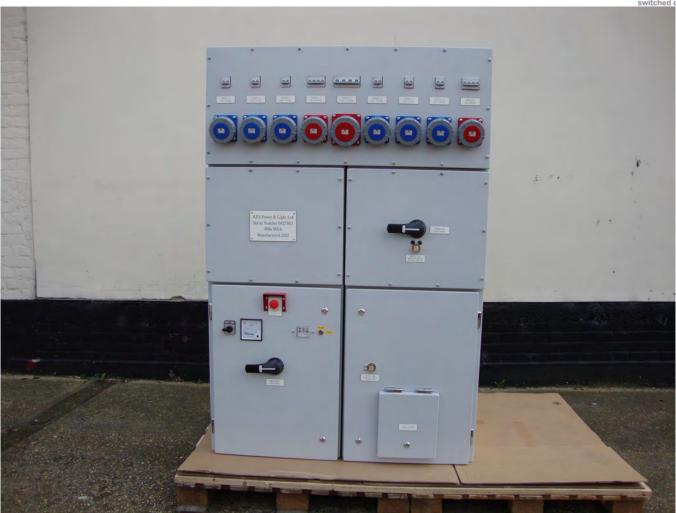

1250A Dockside Service Unit (DSU)

800A CT Chamber & Combined MCCB

Merlin Gerin Prisma G Wall Mounted Panel

2000A Manual Changeover Switches and LV Switchboard

TV Studio Distribution Panel

Catering and Hygienic Environments