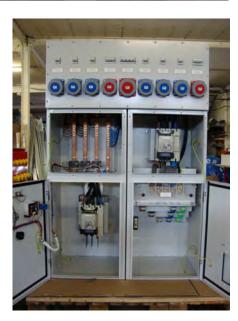

1250A Dockside Service Unit (DSU)

800A CT Chamber & Combined MCCB

Merlin Gerin Prisma G Wall Mounted Panel

2000A Manual Changeover Switches and LV Switchboard

TV Studio Distribution Panel

Catering and Hygienic Environments